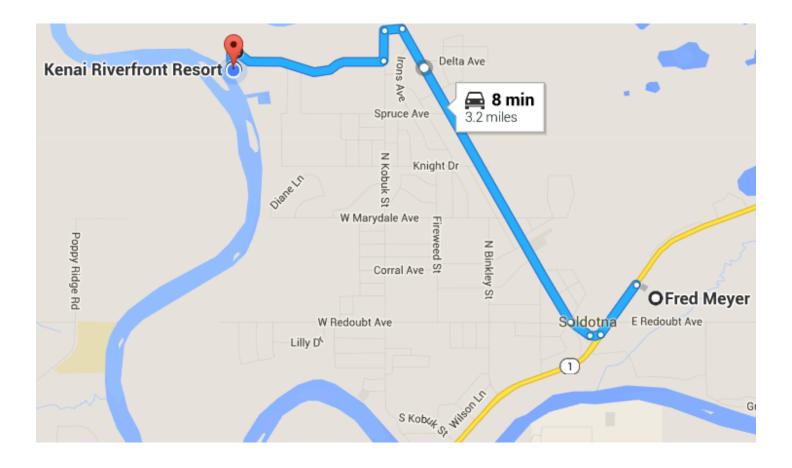

## 8 f]j ]b[ 'Directions to 36193 Douglas Dr, Soldotna, AK 99669 150 mi – about 2'%&hc'' '<ci fg'k ]h ci hghcdg"

Take Seward Hwy south from Anchorage 91 miles, turning near milepost 38 onto Sterling Hwy cutoff to Soldotna, passing through Cooper Landing drive slow, after arriving in Soldotna, turn right at 2nd signal light onto Kenai Spur Highway (just past Fred Meyer store), continue 1.8 miles on Kenai Spur Hwy to Big Eddy Road, Turn Left and drive .9 miles to Rebel Run (across from old wooden ship) then immediately turn Left on Douglas, follow Douglas to the left past our Kenai Riverfront sign and turn right in first driveway with address 36193. Call 907-262-1717 for assistance and to give us your ETA.