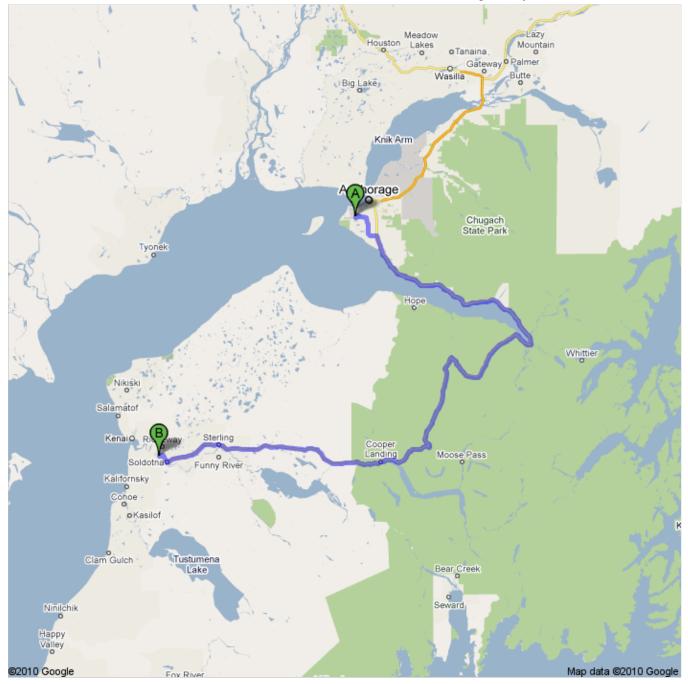

## 8 f]j ]b[ 'Directions to 36193 Douglas Dr, Soldotna, AK 99669 150 mi – about 2'%&hc'' '<ci fg'k ]h ci hghcdg"

Take Seward Hwy south from Anchorage 91 miles, turning near milepost 38 onto Sterling Hwy cutoff to Soldotna, passing through Cooper Landing drive slow, after arriving in Soldotna, turn right at 2nd signal light onto Kenai Spur Highway (just past Fred Meyer store), continue 1.8 miles on Kenai Spur Hwy to Big Eddy Road, Turn Left and drive .9 miles to Rebel Run (across from old wooden ship) then immediately turn Left on Douglas, follow Douglas to the left past our Kenai Riverfront sign and turn right in first driveway with address 36193. Call 907-262-1717 for assistance and to give us your ETA.